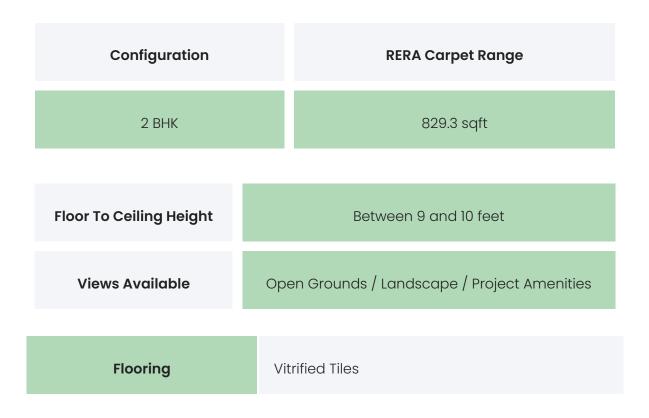

### **BUILDING LAYOUT**

| Tower Name | Number<br>of Lifts | Total<br>Floors | Flats<br>per<br>Floor | Configurations | Dwelling<br>Units |
|------------|--------------------|-----------------|-----------------------|----------------|-------------------|
| Atlas      | 4                  | 31              | 4                     | 2 BHK          | 124               |

### FLAT INTERIORS

| Joinery, Fittings & Fixtures | Sanitary Fittings,Kitchen Platform,Light<br>Fittings,Stainless Steel Sink,Concealed copper<br>wiring,Electrical Sockets / Switch Boards |
|------------------------------|-----------------------------------------------------------------------------------------------------------------------------------------|
| Finishing                    | Luster Finish Paint,Anodized Aluminum / UPVC<br>Window Frames,Laminated flush doors,Double<br>glazed glass windows                      |
| HVAC Service                 | Split / Box A/C Provision                                                                                                               |
| Technology                   | NA                                                                                                                                      |
| White Goods                  | NA                                                                                                                                      |